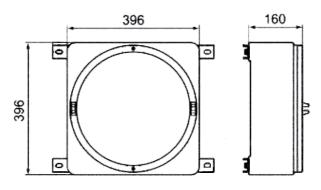

| Туре                | 1/11/111/1V/V/VI                                                                                                                            |                                                                                                                                             |                                                                                                             |

### www.sureall-light.com

# SEE-IIC Series Explosion Proof Enclosure

- Class I Division 1, Group A, B, C, D Zone Class II Division 1, Group E, F, G Zone Class III Type Ex d IIC T6 Gb Max.6
  - Zone 1, Zone 2 Zone 21, Zone 22 Type 4X, IP66 Max.630A

#### www.sureall-light.com

## **Catalogue Numbering System**

## SEE-IIC-



# Mounting Options & Dimensions (mm/inch)

















Type II



**Type IV** 





Type VI