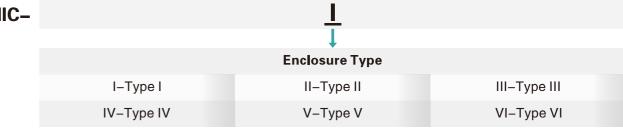

## **Catalogue Numbering System**

## SEE-IIC-

## **Technical Datasheet**

| Compliances         | <b>IEC Standard</b><br>IEC60079–0, IEC60079–1,<br>IEC60079–31<br>Ex d IIC T6 Gb<br>Ex tb IIIC Db IP66<br>Zone 1, Zone 2<br>Zone 21, Zone 22 | EU Standard<br>EN60079–0, EN60079–1,<br>EN60079–31<br>Il 2 G Ex d IIC Gb<br>II 2 D Ex tb IIIC Db IP66<br>Zone 1, Zone 2<br>Zone 21, Zone 22 | NEC & CEC Standard<br>Class I, Div.1, Group<br>A, B, C, D<br>Class II, Div.1, Group<br>E, F, G<br>Class III |
|---------------------|---------------------------------------------------------------------------------------------------------------------------------------------|---------------------------------------------------------------------------------------------------------------------------------------------|-------------------------------------------------------------------------------------------------------------|
| Material            | Copper-free aluminium, grey                                                                                                                 |                                                                                                                                             |                                                                                                             |
| Rated Current       | Max.630V AC                                                                                                                                 |                                                                                                                                             |                                                                                                             |
| IP Grade            | Wet Locations, Type 4X, IP66                                                                                                                |                                                                                                                                             |                                                                                                             |
| Ambient Temperature | -40°C~+55°C/-40° F~+131° F                                                                                                                  |                                                                                                                                             |                                                                                                             |
| Туре                | 1/11/111/1V/V/VI                                                                                                                            |                                                                                                                                             |                                                                                                             |