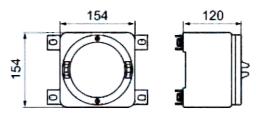

|
| Туре                | 1/11/111/1V/V/VI                                                                                                                            |                                                                                                                                             |                                                                                                             |

### www.sureall-light.com

# SEE-IIC Series Explosion Proof Enclosure

- Class I Division 1, Group A, B, C, D Zone Class II Division 1, Group E, F, G Zone Class III Type Ex d IIC T6 Gb Max.6
  - Zone 1, Zone 2 Zone 21, Zone 22 Type 4X, IP66 Max.630A

#### www.sureall-light.com

## **Catalogue Numbering System**

## SEE-IIC-



# Mounting Options & Dimensions (mm/inch)

















Type II



**Type IV** 





Type VI