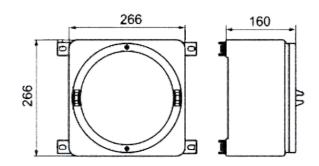

|
| Туре                | 1/11/111/1V/V/VI                                                                                                                            |                                                                                                                                             |                                                                                                             |

### www.sureall-light.com

# SEE-IIC Series Explosion Proof Enclosure

- Class I Division 1, Group A, B, C, D Zone Class II Division 1, Group E, F, G Zone Class III Type Ex d IIC T6 Gb Max.6
  - Zone 1, Zone 2 Zone 21, Zone 22 Type 4X, IP66 Max.630A

#### www.sureall-light.com

## **Catalogue Numbering System**

## SEE-IIC-



# Mounting Options & Dimensions (mm/inch)

















Type II



**Type IV** 





Type VI