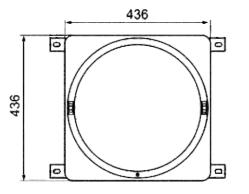

/1V/V/VI                                                                                                                            |                                                                                                                                             |                                                                                                             |

### www.sureall-light.com

# SEE-IIC Series Explosion Proof Enclosure

- Class I Division 1, Group A, B, C, D Zone Class II Division 1, Group E, F, G Zone Class III Type Ex d IIC T6 Gb Max.6
  - Zone 1, Zone 2 Zone 21, Zone 22 Type 4X, IP66 Max.630A

#### www.sureall-light.com

## **Catalogue Numbering System**

## SEE-IIC-



# Mounting Options & Dimensions (mm/inch)

















Type II



**Type IV** 





Type VI