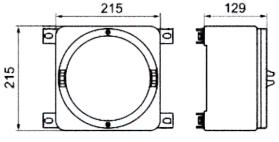

е                | 1/11/111/1V/V/VI                                                                                                                            |                                                                                                                                             |                                                                                                             |

### www.sureall-light.com

# SEE-IIC Series Explosion Proof Enclosure

- Class I Division 1, Group A, B, C, D Zone Class II Division 1, Group E, F, G Zone Class III Type Ex d IIC T6 Gb Max.6
  - Zone 1, Zone 2 Zone 21, Zone 22 Type 4X, IP66 Max.630A

#### www.sureall-light.com

## **Catalogue Numbering System**

## SEE-IIC-



# Mounting Options & Dimensions (mm/inch)

















Type II



**Type IV** 





Type VI