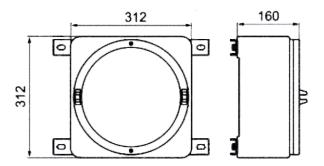

| 1/11/111/1V/V/VI                                                                                                                            |                                                                                                                                             |                                                                                                             |

### www.sureall-light.com

# SEE-IIC Series Explosion Proof Enclosure

- Class I Division 1, Group A, B, C, D Zone Class II Division 1, Group E, F, G Zone Class III Type Ex d IIC T6 Gb Max.6
  - Zone 1, Zone 2 Zone 21, Zone 22 Type 4X, IP66 Max.630A

#### www.sureall-light.com

## **Catalogue Numbering System**

## SEE-IIC-



# Mounting Options & Dimensions (mm/inch)

















Type II



**Type IV** 





Type VI