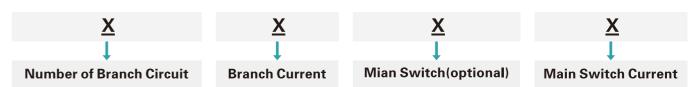

|                                                                                                                                                   |                                                                                              |
| Cable Entry         | Metric or NPT thread type plugs (standard) or cable glands                                                                         |                                                                                                                                                   |                                                                                              |

Built-in Components

Main Switch (MCB or MCCB), Branch Switch (MCB or MCCB), Indicator,
Terminal etc.

## **Catalogue Numbering System**

#### SPN-ed-P-



# **Mounting Options & Dimensions (mm/inch)**



27 | | | 28 | |