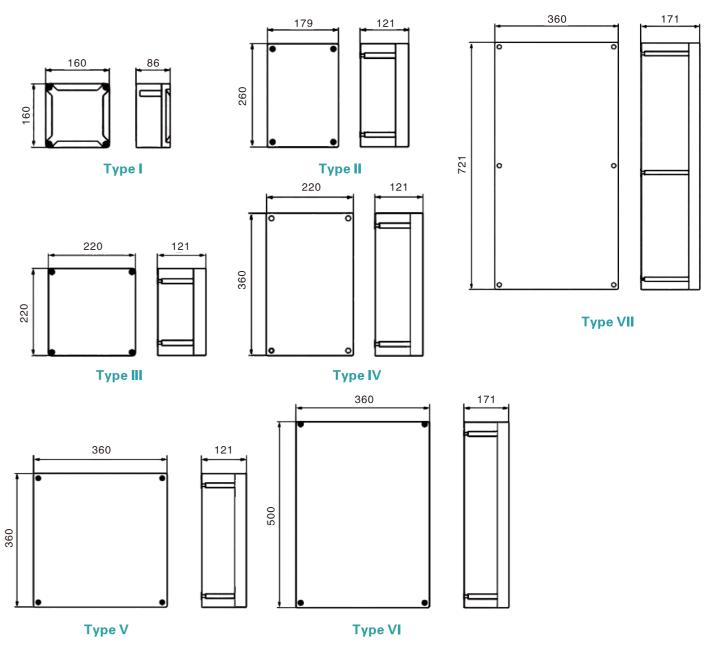

|                                                                                              |
| Cable Entry         | Metric or NPT thread type plugs (standard) or cable glands                                                                         |                                                                                                                                                   |                                                                                              |

Built-in Components

Main Switch (MCB or MCCB), Branch Switch (MCB or MCCB), Indicator,
Terminal etc.

## **Catalogue Numbering System**

#### SPN-ed-P-



# **Mounting Options & Dimensions (mm/inch)**



27 | | | 28 | |